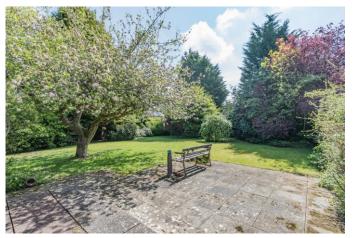

To the rear of the property is an established, versatile and private garden laid to an initial bordering stone-slab patio, with a generous central space laid to lawn, an apple tree and mature planted areas. This garden offers a further patio area to the side, with fenced and planted boundaries.