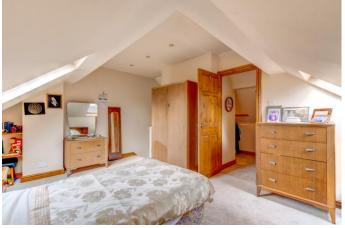

This property features a driveway laid to tarmac, providing ample parking for multiple vehicles as well as providing rear access via a gate.

The ground floor of the property comprises: a welcoming porch, an entrance hall, the fitted kitchen offers; a sink and space/plumbing for freestanding amenities. The sitting/dining room is open plan with the lounge of the property, features doors to the rear and a gas fireplace. Bedroom one is a generous double with an ensuite/dressing room, bedroom two is a further double with an integral wardrobe and bedroom three is a comfortable double that features space for wardrobes. The bathroom of the house features a bath/shower, washbasin, and WC.

**Bedroom one** 14'9" x 11'3" (4.5m x 3.43m) Both max

Ensuite/Dressing Room 14'9" x 6'1" (4.5m x 1.85m) Both max

**Bedroom two** 9'5" x 13'1" (2.87m x 4m) Both max

**Bedroom three** 8'1" x 10'3" (2.46m x 3.12m) Both max