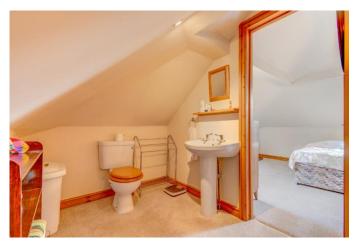

This property features a driveway laid to tarmac, providing ample parking for multiple vehicles as well as providing rear access via a gate.

The ground floor of the property comprises: a welcoming porch, an entrance hall, the fitted kitchen offers; a sink and space/plumbing for freestanding amenities. The sitting/dining room is open plan with the lounge of the property, features doors to the rear and a gas fireplace. Bedroom one is a generous double with an ensuite/dressing room, bedroom two is a further double with an integral wardrobe and bedroom three is a comfortable double that features space for wardrobes. The bathroom of the house features a bath/shower, washbasin, and WC.

**Bathroom** 6'3" x 8' (1.9m x 2.44m) Both max

**Council Tax Band:** D (tbc by solicitors). **Tenure:** Freehold (tbc by solicitors).

For more information or to arrange a viewing, please call us on 01527 406 956.