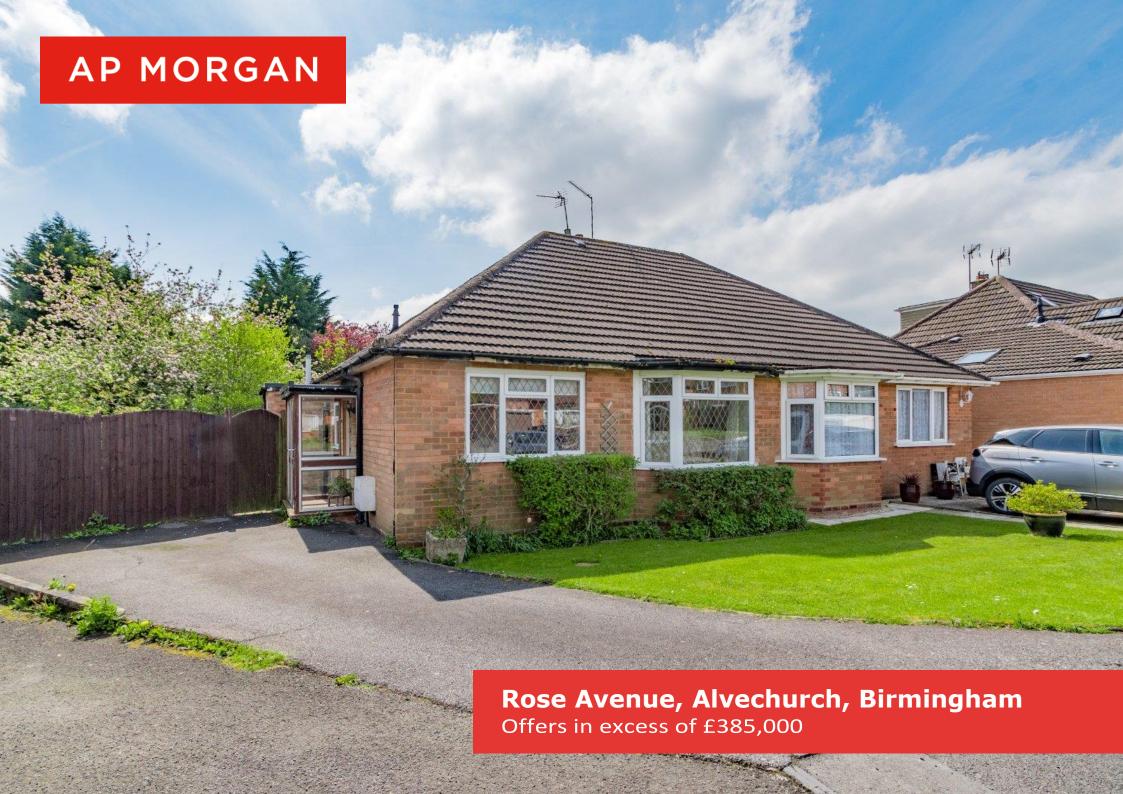

### **Description:**

A well-maintained, three-bedroom semi-detached bungalow on an ample corner plot within Alvechurch, offering generous room sizes, a well-fitted kitchen, open plan lounge to dining/sitting room, generous and mature garden, and plentiful integrated storage spaces.

This property features a driveway laid to tarmac, providing ample parking for multiple vehicles as well as providing rear access via a gate.

The ground floor of the property comprises: a welcoming porch, an entrance hall, the fitted kitchen offers; a sink and space/plumbing for freestanding amenities. The sitting/dining room is open plan with the lounge of the property, features doors to the rear and a gas fireplace. Bedroom one is a generous double with an ensuite/dressing room, bedroom two is a further double with an integral wardrobe and bedroom three is a comfortable double that features space for wardrobes. The bathroom of the house features a bath/shower, washbasin, and WC.

Situated in Alvechurch, this property is less than a mile from the Village High Street, and roughly 4.9 miles from the Redditch Town Centre, both offering an assortment of amenities including shopping, well regarded schooling, bars and restaurants, along with the local bus and railway stations. Additionally, the M5 and M42 motorways are easily accessible.