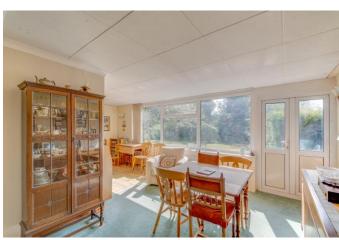

This property features a driveway laid to tarmac, providing ample parking for multiple vehicles as well as providing rear access via a gate.

The ground floor of the property comprises: a welcoming porch, an entrance hall, the fitted kitchen offers; a sink and space/plumbing for freestanding amenities. The sitting/dining room is open plan with the lounge of the property, features doors to the rear and a gas fireplace. Bedroom one is a generous double with an ensuite/dressing room, bedroom two is a further double with an integral wardrobe and bedroom three is a comfortable double that features space for wardrobes. The bathroom of the house features a bath/shower, washbasin, and WC.

#### **Details:**

**Porch** 

**Entrance Hall** 

**Lounge** 14' x 12'4" (4.27m x 3.76m) Both max

**Sitting/Dining Room** *20'6" x 11'6" (6.25m x 3.5m)* Both max (L-shaped)

**Kitchen** 13'8" x 7'10" (4.17m x 2.4m) Both max