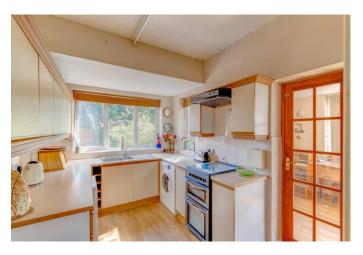

This property features a driveway laid to tarmac, providing ample parking for multiple vehicles as well as providing rear access via a gate.

The ground floor of the property comprises: a welcoming porch, an entrance hall, the fitted kitchen offers; a sink and space/plumbing for freestanding amenities. The sitting/dining room is open plan with the lounge of the property, features doors to the rear and a gas fireplace. Bedroom one is a generous double with an ensuite/dressing room, bedroom two is a further double with an integral wardrobe and bedroom three is a comfortable double that features space for wardrobes. The bathroom of the house features a bath/shower, washbasin, and WC.

#### **Details:**

**Porch** 

**Entrance Hall** 

**Lounge** 14' x 12'4" (4.27m x 3.76m) Both max

**Sitting/Dining Room** *20'6" x 11'6" (6.25m x 3.5m)* Both max (L-shaped)

**Kitchen** 13'8" x 7'10" (4.17m x 2.4m) Both max