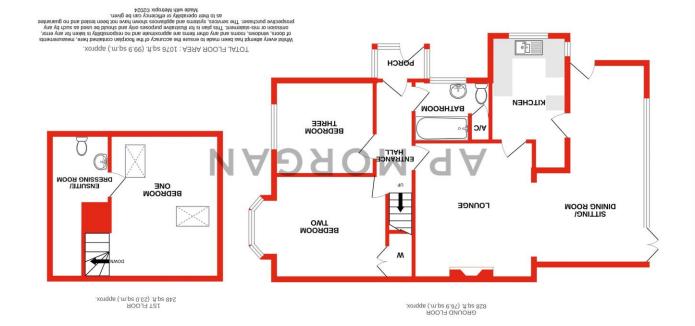

This property features a driveway laid to tarmac, providing ample parking for multiple vehicles as well as providing rear access via a gate.

The ground floor of the property comprises: a welcoming porch, an entrance hall, the fitted kitchen offers; a sink and space/plumbing for freestanding amenities. The sitting/dining room is open plan with the lounge of the property, features doors to the rear and a gas fireplace. Bedroom one is a generous double with an ensuite/dressing room, bedroom two is a further double with an integral wardrobe and bedroom three is a comfortable double that features space for wardrobes. The bathroom of the house features a bath/shower, washbasin, and WC.

#### **Details:**

**Porch** 

**Entrance Hall** 

**Lounge** 14' x 12'4" (4.27m x 3.76m) Both max

**Sitting/Dining Room** *20'6" x 11'6" (6.25m x 3.5m)* Both max (L-shaped)

**Kitchen** 13'8" x 7'10" (4.17m x 2.4m) Both max

**Bedroom one** 14'9" x 11'3" (4.5m x 3.43m) Both max

Ensuite/Dressing Room 14'9" x 6'1" (4.5m x 1.85m) Both max

**Bedroom two** 9'5" x 13'1" (2.87m x 4m) Both max

**Bedroom three** 8'1" x 10'3" (2.46m x 3.12m) Both max

**Bathroom** 6'3" x 8' (1.9m x 2.44m) Both max

**Council Tax Band:** D (tbc by solicitors). **Tenure:** Freehold (tbc by solicitors).

For more information or to arrange a viewing, please call us on 01527 406 956.