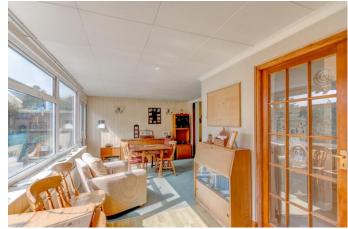

This property features a driveway laid to tarmac, providing ample parking for multiple vehicles as well as providing rear access via a gate.

The ground floor of the property comprises: a welcoming porch, an entrance hall, the fitted kitchen offers; a sink and space/plumbing for freestanding amenities. The sitting/dining room is open plan with the lounge of the property, features doors to the rear and a gas fireplace. Bedroom one is a generous double with an ensuite/dressing room, bedroom two is a further double with an integral wardrobe and bedroom three is a comfortable double that features space for wardrobes. The bathroom of the house features a bath/shower, washbasin, and WC.

#### **Details:**

**Porch** 

**Entrance Hall** 

**Lounge** 14' x 12'4" (4.27m x 3.76m) Both max

**Sitting/Dining Room** *20'6" x 11'6" (6.25m x 3.5m)* Both max (L-shaped)

**Kitchen** 13'8" x 7'10" (4.17m x 2.4m) Both max