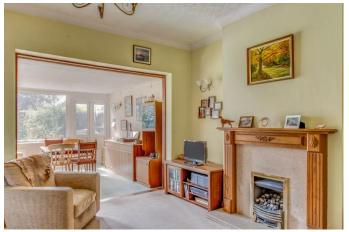

This property features a driveway laid to tarmac, providing ample parking for multiple vehicles as well as providing rear access via a gate.

The ground floor of the property comprises: a welcoming porch, an entrance hall, the fitted kitchen offers; a sink and space/plumbing for freestanding amenities. The sitting/dining room is open plan with the lounge of the property, features doors to the rear and a gas fireplace. Bedroom one is a generous double with an ensuite/dressing room, bedroom two is a further double with an integral wardrobe and bedroom three is a comfortable double that features space for wardrobes. The bathroom of the house features a bath/shower, washbasin, and WC.

#### **Details:**

**Porch** 

**Entrance Hall** 

**Lounge** 14' x 12'4" (4.27m x 3.76m) Both max

**Sitting/Dining Room** *20'6" x 11'6" (6.25m x 3.5m)* Both max (L-shaped)

**Kitchen** 13'8" x 7'10" (4.17m x 2.4m) Both max