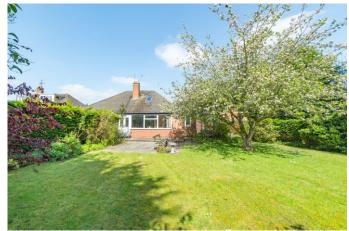

### **Description:**

A well-maintained, three-bedroom semi-detached bungalow on an ample corner plot within Alvechurch, offering generous room sizes, a well-fitted kitchen, open plan lounge to dining/sitting room, generous and mature garden, and plentiful integrated storage spaces.

To the rear of the property is an established, versatile and private garden laid to an initial bordering stone-slab patio, with a generous central space laid to lawn, an apple tree and mature planted areas. This garden offers a further patio area to the side, with fenced and planted boundaries.