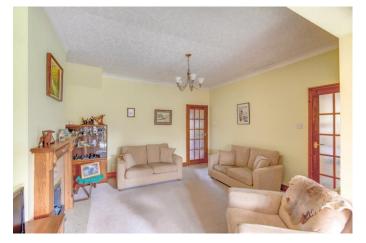

This property features a driveway laid to tarmac, providing ample parking for multiple vehicles as well as providing rear access via a gate.

The ground floor of the property comprises: a welcoming porch, an entrance hall, the fitted kitchen offers; a sink and space/plumbing for freestanding amenities. The sitting/dining room is open plan with the lounge of the property, features doors to the rear and a gas fireplace. Bedroom one is a generous double with an ensuite/dressing room, bedroom two is a further double with an integral wardrobe and bedroom three is a comfortable double that features space for wardrobes. The bathroom of the house features a bath/shower, washbasin, and WC.

#### **Details:**

**Porch** 

**Entrance Hall** 

**Lounge** 14' x 12'4" (4.27m x 3.76m) Both max

**Sitting/Dining Room** *20'6" x 11'6" (6.25m x 3.5m)* Both max (L-shaped)

**Kitchen** 13'8" x 7'10" (4.17m x 2.4m) Both max